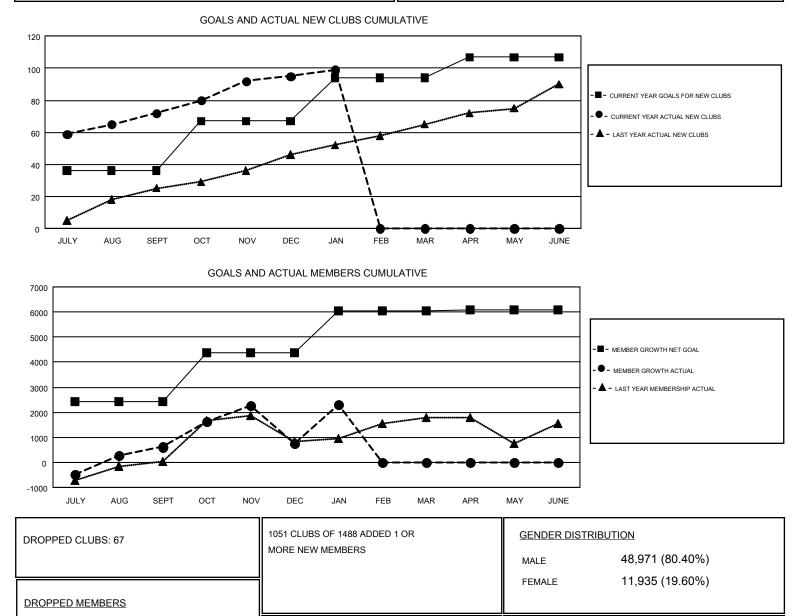

#### N S SANKAR GMT

| GMT: N S SAN          | IKAR          |           |               |                       |                           |                         | GMT CA 6                                           |
|-----------------------|---------------|-----------|---------------|-----------------------|---------------------------|-------------------------|----------------------------------------------------|
| Clubs                 |               |           |               | Members               |                           |                         |                                                    |
| RESULTS FOR 2017-2018 |               |           |               | RESULTS FOR 2017-2018 |                           |                         |                                                    |
| QUARTER               | NEW CLUB GOAL | NEW CLUBS | DROPPED CLUBS | QUARTER               | MEMBER GROWTH NET<br>GOAL | MEMBER GROWTH<br>ACTUAL | DROPPED<br>MEMBERS ACTUAL<br>(including transfers) |
| JULY/AUG/SEPT         | 36            | 72        | 6             | JULY/AUG/SEPT         | 2,435                     | 4,248                   | 3,393                                              |
| OCT/NOV/DEC           | 31            | 23        | 50            | OCT/NOV/DEC           | 1,950                     | 2,801                   | 2,276                                              |
| JAN/FEB/MAR           | 27            | 4         | 11            | JAN/FEB/MAR           | 1,665                     | 2,913                   | 872                                                |
| APR/MAY/JUNE          | 13            | 0         | 0             | APR/MAY/JUNE          | 50                        | 0                       | 0                                                  |

CLICK HERE FOR CUMULATIVE

MEMBERSHIP DATA

126

1,571

4,844

6,541

TOTAL FAMILY UNIT MEMBERS

FAMILY MEMBERS PAYING HALF